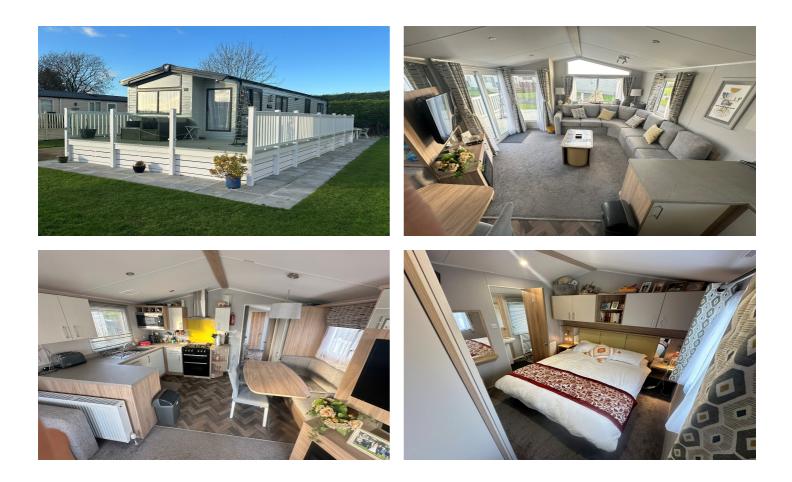

## DESCRIPTION

This Willerby Castleton is the two bedroom version and is in as new condition. Located on Pitch HC21 which is a Standard Pitch in a great location on the park. It is available with a license agreement up to 31/12/2042 (18 years) 12 month season Holiday use ONLY. There are a number furniture items and personal belongings which are not included in the sale. Escorted viewings by PRIOR APPOINTMET ONLY! PLEASE NOTE BRIDGE HOUSE MARINA AND CARAVAN PARK IS A HOLIDAY PARK AND AS A RESULT WE DO NOT ALLOW, ACCEPT OR TOLERATE ANY FORM OF RESIDENTIAL USE.

## **GENERAL INFORMATION**

LPG: 2 x 47kg Year: 2022 Length x Width: 38 x 12

Double Glazing: Yes Berths: 6

## APPLIANCES

Cooker, Hob, Microwave, Fridge, Freezer, Gas central heating, TV, etc..

TEL: 01995 603207 | WWW.BRIDGEHOUSEMARINA.CO.UK | EMAIL: INFO@BRIDGEHOUSEMARINA.CO.UK