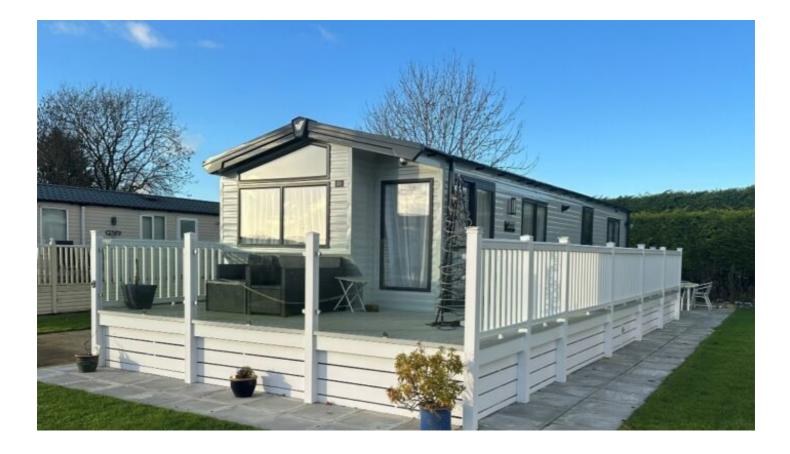

## HC 21

REFERENCE: BH-HC211223 PROPERTY TYPE: Willerby Castleton YEAR: 2022 PRICE: SOLD

## DESCRIPTION

This Willerby Castleton is the two bedroom version and is in as new condition. Located on Pitch HC21 which is a Standard Pitch in a great location on the park. It is available with a license agreement up to 31/12/2042 (18 years) 12 month season Holiday use ONLY. There are a number furniture items and personal belongings which are not included in the sale. Escorted viewings by PRIOR APPOINTMET ONLY! PLEASE NOTE BRIDGE HOUSE MARINA AND CARAVAN PARK IS A HOLIDAY PARK AND AS A RESULT WE DO NOT ALLOW, ACCEPT OR TOLERATE ANY FORM OF RESIDENTIAL USE.

## **GENERAL INFORMATION**

LPG: 2 x 47kg Year: 2022 Length x Width: 38 x 12

Double Glazing: Yes Berths: 6